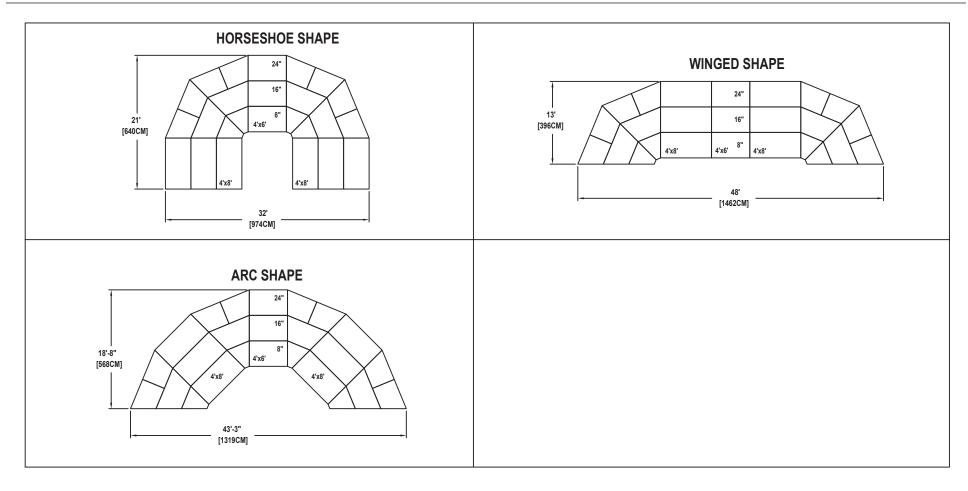

## SEATED BAND / ORCHESTRA RISER SET

NO. 665

SEATING CAPACITY NOT USING THE FLOOR, 48. SEATING CAPACITY WITH ONE ROW ON THE FLOOR, 50. SEATING CAPACITY IS BASED ON 32" CHAIR SPACING.











Drawing 100A309\_C Sheet 7 of 40







Owatonna Office: Phone 800.4WENGER (493-6437) Worldwide +1.507.455.4100 | Parts & Service 800.887.7145 | wengercorp.com | 555 Park Drive, PO Box 448 | Owatonna | MN 55060-0448

Syracuse Office: Phone 800.836.1885 Worldwide +1.315.451.3440 | jrclancy.com | 7041 Interstate Island Road | Syracuse | NY 13209-9713

**ATHLETICS** Phone 800.493.6437 | gearboss.com | 555 Park Drive, PO Box 448 | Owatonna | MN 55060-0448